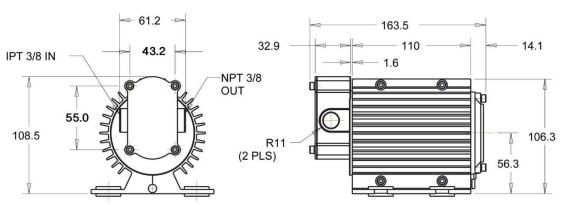

#### Specifications;

- -12Vdc / 5 A or 24 Vdc / 2.5A (tol. +25%) \*
- Continuous duty heavy duty DC motor
- 2,5 GPM (9,5l/min) spur gear type
- 50 PSI (3,4 bar)
- 3/8" NPT
- 6 lb (2,2 kg)
- 350°F (175°C)
- The unit comes with a 2m high temperature jacketed cable with Delphi type mating connector