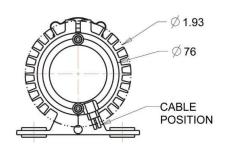

### Filling pump

#### Specifications;

- -12Vdc / 5 A or 24 Vdc / 2.5A (tol. +25%) \*
- Continuous duty heavy duty DC motor
- 2,5 GPM (9,5l/min) spur gear type
- 50 PSI (3,4 bar)
- 3/8" NPT
- 6 lb (2,2 kg)
- 350°F (175°C)
- The unit comes with a 2m high temperature jacketed cable with Delphi type mating connector