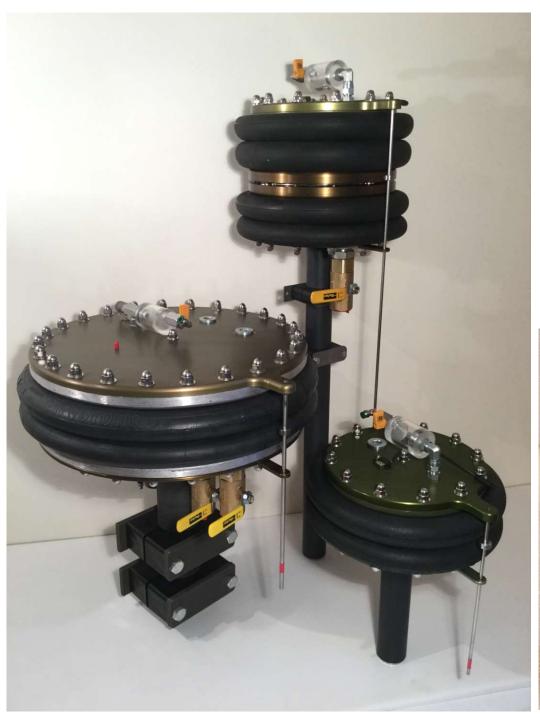

# Smart Reservoir

## **Variable Volume Reservoir**

Hydraulic network 9,5 lpm DC fill pump





### Filling pump

#### Specifications;

- -12Vdc / 5 A or 24 Vdc / 2.5A (tol. +25%) \*
- Continuous duty heavy duty DC motor
- 2,5 GPM (9,5l/min) spur gear type
- 50 PSI (3,4 bar)
- 3/8" NPT
- 6 lb (2,2 kg)
- 350°F (175°C)
- The unit comes with a 2m high temperature jacketed cable with Delphi type mating connector

12 Vdc Model # TWX-300N-F-12V 24 Vdc Model # TWX-300N-F-24V





#### \*Note

Pump 12 Vdc  $\rightarrow$  Fuse 20A Pump 24 Vdc  $\rightarrow$  Fuse 10A





#### **Notes:**

On first use, pump must be primed with oil

Use a 20A fuse with a 12 Vdc system Use a 10A fuse with a 24 Vdc system

Inlet filter can be put apart for cleaning (150 $\mu$  SS wire mesh)