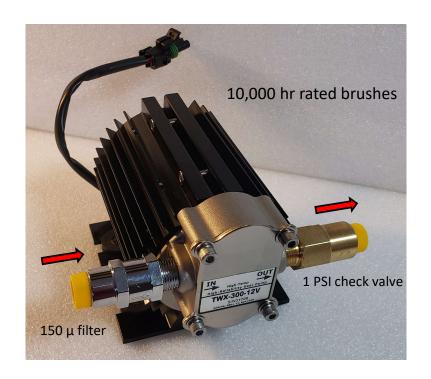

#### **Notes:**

On first use, pump must be primed with oil

Use a 20A fuse with a 12 Vdc system Use a 10A fuse with a 24 Vdc system

Inlet filter can be put apart for cleaning (150 $\mu$  SS wire mesh)