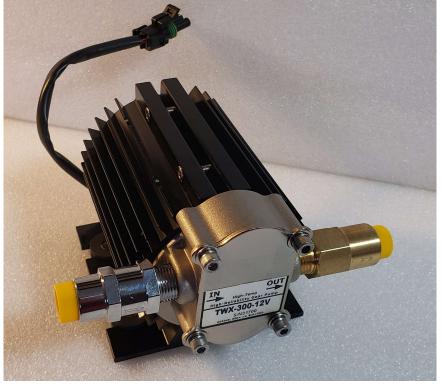

### Filling pump

#### Specifications;

- -12Vdc / 5 A or 24 Vdc / 2.5A (tol. +25%) \*
- Continuous duty heavy duty DC motor
- 2,5 GPM (9,5l/min) spur gear type
- 50 PSI (3,4 bar)
- 3/8" NPT
- 6 lb (2,2 kg)
- 350°F (175°C)
- The unit comes with a 2m high temperature jacketed cable with Delphi type mating connector

12 Vdc Model # TWX-300N-F-12V 24 Vdc Model # TWX-300N-F-24V