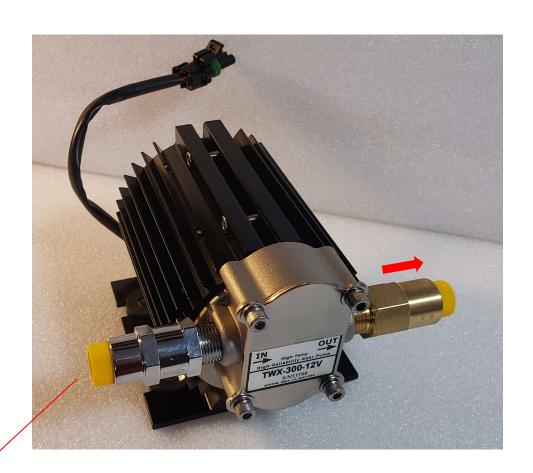

### Filling pump

#### Specifications;

- -12Vdc / 5 A or 24 Vdc / 2.5A (tol. +25%) \*
- Continuous duty heavy duty DC motor
- 2,5 GPM (9,5l/min) spur gear type
- 50 PSI (3,4 bar)
- 3/8" NPT
- 6 lb (2,2 kg)
- 350°F (175°C)
- The unit comes with a 2m high temperature jacketed cable with Delphi type mating connector

12 Vdc Model # TWX-300N-F-12V 24 Vdc Model # TWX-300N-F-24V