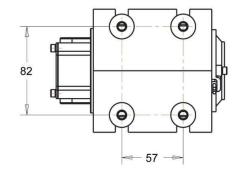

### Filling pump

#### Specifications;

- -12Vdc / 5 A or 24 Vdc / 2.5A (tol. +25%) \*
- Continuous duty heavy duty DC motor
- 2,5 GPM (9,5l/min) spur gear type
- 50 PSI (3,4 bar)
- 3/8" NPT
- 6 lb (2,2 kg)
- 350°F (175°C)
- The unit comes with a 2m high temperature jacketed cable with Delphi type mating connector